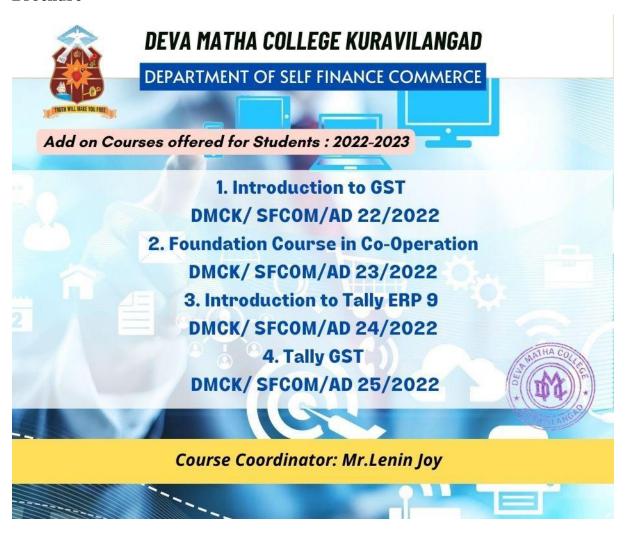

#### **Brochure**

Academic year : 2022-2023

Title : Foundation Course on Co-operation DMCK/SFCOM/AD 23/2022

**Instructional Hours** : 30 Hours

**Duration** : 2 Months

**Mode of Instruction**: Offline

Intake Capacity : 40-50 Students

Eligibility : Plus Two

**Beneficiaries** : II year B.Com Finance and Taxation students

Date(s) on which program was conducted : 27/03/2023, 28/03/2023,

29/03/2023, 30/03/2021, 31/03/2023

Collaborating agency inside/outside the institute :Nil

Organizing Dept./Club & Name of the Coordinator : Commerce S.F/ Lenin Joy

Number of students participated in the programme :50

The number of students completed the programme :50