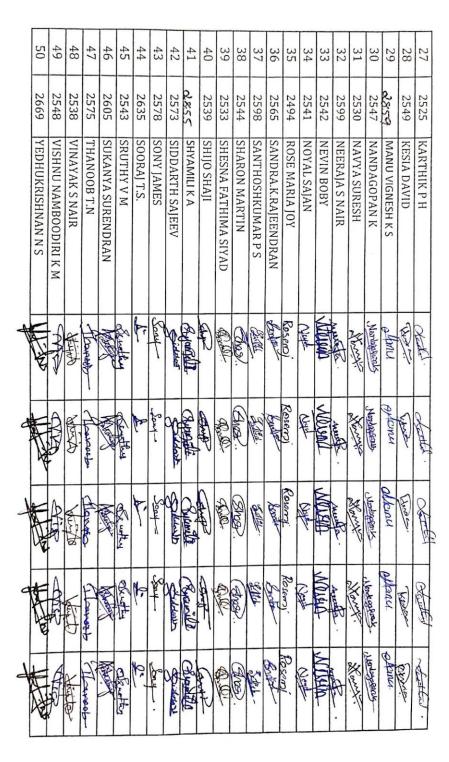

# 7. Students List

|         | AD.  |                     |                               |
|---------|------|---------------------|-------------------------------|
| Sl. No. | No.  | Name                | Class                         |
| 1       | 2504 | AMBADY MANOJ        | IInd B.Com Finance & Taxation |
| 2       | 2550 | AKHIL REJI          | IInd B.Com Finance & Taxation |
| 3       | 2536 | AKHIL T REJI        | IInd B.Com Finance & Taxation |
| 4       | 2505 | AKSHAYJITH          | IInd B.Com Finance & Taxation |
| 5       | 2514 | ALEENA MARIAM SHAJI | IInd B.Com Finance & Taxation |
| 6       | 2503 | ALEENA MATHEW       | IInd B.Com Finance & Taxation |
| 7       | 2507 | ANASOOYA SUKUMARAN  | IInd B.Com Finance & Taxation |
| 8       | 2532 | ANEESA ANNA DIJESH  | IInd B.Com Finance & Taxation |
| 9       | 2601 | ANIRUDH M A         | IInd B.Com Finance & Taxation |
| 10      | 2638 | ANJALI R.           | IInd B.Com Finance & Taxation |
| 11      | 2534 | ANN MARIA THOMAS    | IInd B.Com Finance & Taxation |
| 12      | 2498 | APARNA REGHUKUMAR   | IInd B.Com Finance & Taxation |
| 13      | 2496 | ARAVIND ANILKUMAR   | IInd B.Com Finance & Taxation |
| 14      | 2604 | ARJUN K S           | IInd B.Com Finance & Taxation |
| 15      | 2508 | ASWIN SHAJI         | IInd B.Com Finance & Taxation |
| 16      | 2546 | BISNA BENNY         | IInd B.Com Finance & Taxation |
| 17      | 2535 | EDWIN BENNY         | IInd B.Com Finance & Taxation |
| 18      | 2531 | FREDDY CYRIL        | IInd B.Com Finance & Taxation |
| 19      | 2545 | G GOVIND VARMA      | IInd B.Com Finance & Taxation |
| 20      | 2574 | GAURI R. NAIR       | IInd B.Com Finance & Taxation |
| 21      | 2577 | GAUTHAM VISWANATH   | IInd B.Com Finance & Taxation |
| 22      | 2857 | GOURIPRIYA ANIL     | IInd B.Com Finance & Taxation |

| 23 | 2537 | HARIDUTT AJIMON       | IInd B.Com Finance & Taxation |
|----|------|-----------------------|-------------------------------|
| 24 | 2513 | JEFIN VINU THOPPIL    | IInd B.Com Finance & Taxation |
| 25 | 2583 | JESTIN BABU           | IInd B.Com Finance & Taxation |
| 26 | 2584 | K BHARATHIYA          | IInd B.Com Finance & Taxation |
| 27 | 2525 | KARTHIK P H           | IInd B.Com Finance & Taxation |
| 28 | 2549 | KESIA DAVID           | IInd B.Com Finance & Taxation |
| 29 | 2859 | MANU VIGNESH K S      | IInd B.Com Finance & Taxation |
| 30 | 2547 | NANDAGOPAN K          | IInd B.Com Finance & Taxation |
| 31 | 2530 | NAVYA SURESH          | IInd B.Com Finance & Taxation |
| 32 | 2599 | NEERAJA S NAIR        | IInd B.Com Finance & Taxation |
| 33 | 2542 | NEVIN BOBY            | IInd B.Com Finance & Taxation |
| 34 | 2541 | NOYAL SAJAN           | IInd B.Com Finance & Taxation |
| 35 | 2494 | ROSE MARIA JOY        | IInd B.Com Finance & Taxation |
| 36 | 2565 | SANDRA K RAJENDRAN    | IInd B.Com Finance & Taxation |
| 37 | 2598 | SANTHOSHKUMAR P S     | IInd B.Com Finance & Taxation |
| 38 | 2544 | SHARON MARTIN         | IInd B.Com Finance & Taxation |
| 39 | 2533 | SHESNA FATHIMA SIYAD  | IInd B.Com Finance & Taxation |
| 40 | 2539 | SHIJO SHAJI           | IInd B.Com Finance & Taxation |
| 41 | 2855 | SHYAMILI K A          | IInd B.Com Finance & Taxation |
| 42 | 2573 | SIDDARTH SAJEEV       | IInd B.Com Finance & Taxation |
| 43 | 2578 | SONY JAMES            | IInd B.Com Finance & Taxation |
| 44 | 2635 | SOORAJ T.S.           | IInd B.Com Finance & Taxation |
| 45 | 2543 | SRUTHY V M            | IInd B.Com Finance & Taxation |
| 46 | 2605 | SUKANYA SURENDRAN     | IInd B.Com Finance & Taxation |
| 47 | 2575 | THANOOB T.N           | IInd B.Com Finance & Taxation |
| 48 | 2538 | VINAYAK S NAIR        | IInd B.Com Finance & Taxation |
| 49 | 2548 | VISHNU NAMBOODIRI K M | IInd B.Com Finance & Taxation |
| 50 | 2669 | YEDHUKRISHNAN N S     | IInd B.Com Finance & Taxation |